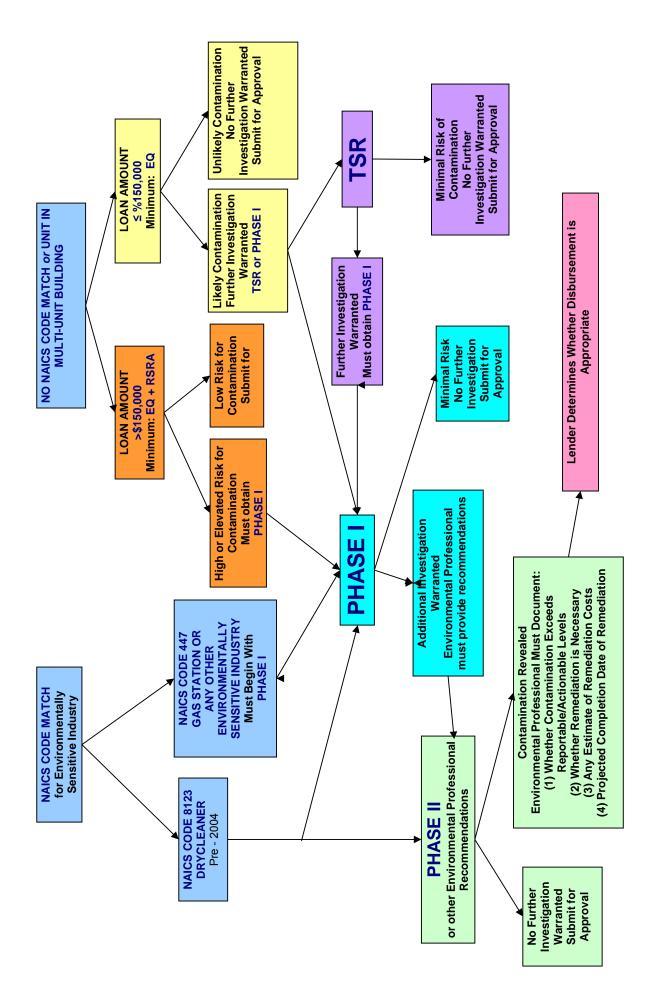

#### **ENVIRONMENTAL ANALYSIS**

Please refer to the Environmental Flow Chart and list of Environmentally Sensitive Industries on the following pages to determine the level of investigation needed, Please contact Cambridge to coordinate the of ordering of any environmental report.

# FLOW CHART FOR ENVIRONMENTAL INVESTIGATIONS